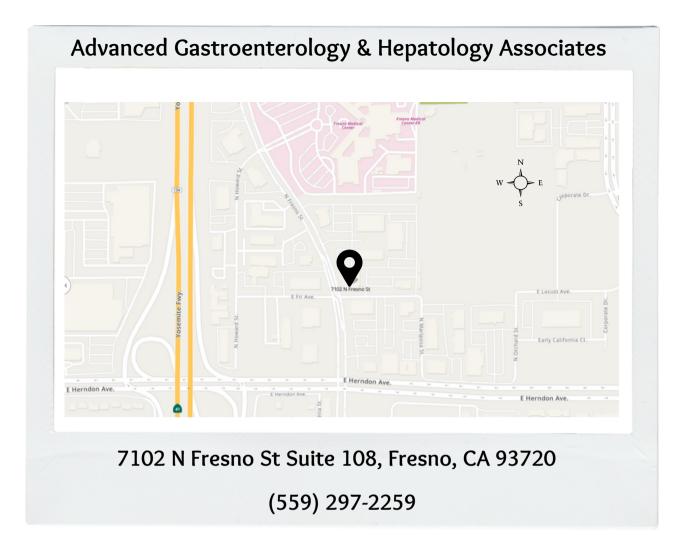

## Directions from Freeway 41:

- 1. Take the Herndon Ave exit.
- 2. Proceed East on E. Herndon Ave and utilize the second lane from the left to make a left turn onto N Fresno St.
- 3. Turn right onto E Fir Ave.
- 4. Enter the driveway on the left; the destination will be on the left side.